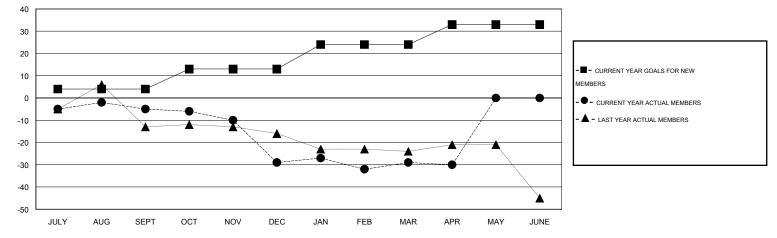

GOALS AND ACTUAL MEMBERS CUMULATIVE

| DROPPED CLUBS: 1 |    | 16 CLUBS OF 36 ADDED 1 OR MORE | GENDER DISTRIBUTION  |              |           |
|------------------|----|--------------------------------|----------------------|--------------|-----------|
|                  |    | NEW MEMBERS                    | MALE                 | 575 (71.34%) |           |
| DROPPED MEMBERS  |    |                                | FEMALE               | 231 (28.66%) |           |
| DECEASED         | 11 | CLICK HERE FOR HEALTH_         |                      |              | 450       |
| CLUB CANCELLED   | 7  | ASSESSMENT DATA                | FAMILY UNIT MEMBERS  |              | 152<br>75 |
| OTHER            | 50 |                                | HEAD OF HOUSEHOLD    |              |           |
| TOTAL            | 68 |                                | NON-HEAD OF HOUSEHOL | D            | 77        |